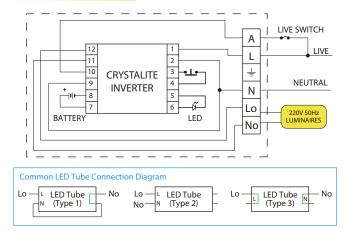

# "PANDORA" LED SERIES

Perfectly match with lots of LED Lamps and Tubes

### Description

Pandora LED Series can be used with some LED Lamps and tubes for economic purpose by limit the maximum voltage and current flow through it. The Kits contain battery packs that can light up the lamp for 2 or 3 hours duration.

#### **Standards**

- BS EN 60598-2-22
- BS EN 61347-2-7
- BS 5266-1
- FSD PPA 104(A) 4th Revision

## **Connection Diagram**



#### **LED TUBES**





"CRYSTALITE" CAT. CC-PI-LED-K3

## **Technical Data**

| Model                               | CC-P1-LED-K2                                                                             | CC-P2-LED-K2 | CC-P1-LED-K3 | CC-P2-LED-K3 |
|-------------------------------------|------------------------------------------------------------------------------------------|--------------|--------------|--------------|
| Emergency Output                    | Subject to sample Testing                                                                |              |              |              |
| Discharge Duration                  | 2 Hours                                                                                  |              | 3 Hours      |              |
| Battery